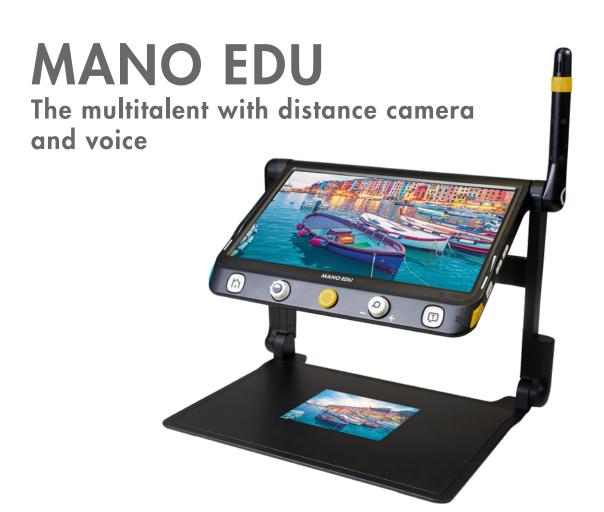

The portable electronic magnifier MANO EDU which comes on a foldable stand and is equipped with two cameras (close up and distance). Both cameras offer an Ultra HD 4K resolution and can be displayed simultaneously on the 12,5" touch display due to its split-screen function. The viewing angle of the display can be adjusted continuously and the keystone correction compensates for distortions. Equipped with a read aloud function, you can capture an entire A4 page at the

touch of a button and have it read aloud to you. The capture of multiple pages in a document and the ability to copy external image and text files from the PC to the device make MANO EDU a multifunctional companion in all situations.

## Your benefits at a glance

- large 12,5" touch screen (approx. 31,8 cm) touch display on an inclinable stand
- magnification of approx. 1x 60x in document mode, magnification in real time and text recognition of a full DIN A4 page, split screen function
- operation either via tactile buttons or by zoom gestures on the touch display
- reading camera with integrated LED

- illumination; distance viewing camera can be rotated in all directions, used as a mirror as well as a second near view camera
- easy to fold and carry with a practical carry handle
- optionally available second display for real split screen function, spare battery and charging station