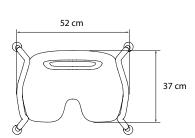

## Technical specifications:

Tested according to ISO 12182:2012 Max. user weight 150 kg

Adjustable height 42 – 53 cm Weight 2.4 kg

Material:

Seat ABS
Tube frame Aluminum
Feat TPF