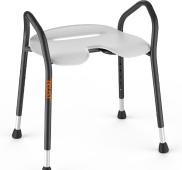

## Let's Enjoy

Shower chair

Black Art. No. LEN101 White Art. No. LEN201 Ice Blue Art. No. LEN301 Copper Art. No. LEN401

Let's Enjoy is a new shower chair in a modern design intended for use in the shower or the bathroom. The chair features a beautiful and stable construction for safe and secure use. The legs are easy to adjust to desired height with one easy motion. The chair is intended for intimate cleaning.

Let's Enjoy is adjustable from 42 to 53 cm. The height is is adjusted by pressing the buttons on the legs and pulling the lower legs to the desired positions, after which the buttons will be locked in place in the adjustment holes.