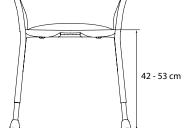

Let's Enjoy is adjustable from 42 to 53 cm. The height is is adjusted by pressing the buttons on the legs and pulling the lower legs to the desired positions, after which the buttons will be locked in place in the adjustment holes.

## Technical specifications:

Tested according to ISO 12182:2012 Max. user weight 150 kg

Adjustable height 42 – 53 cm Weight 2.4 kg

Material:

Seat ABS
Tube frame Aluminum
Feat TPF