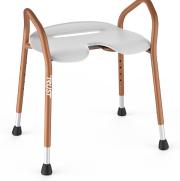

**Important:** Always adjust all the legs to the same height to avoid falling accidents.

Ice Blue. Art. No. LEN301

Copper. Art. No. LEN401