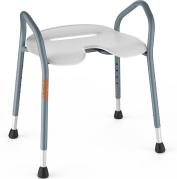

**Important:** Always adjust all the legs to the same height to avoid falling accidents.

Ice Blue. Art. No. LEN301

Copper. Art. No. LEN401