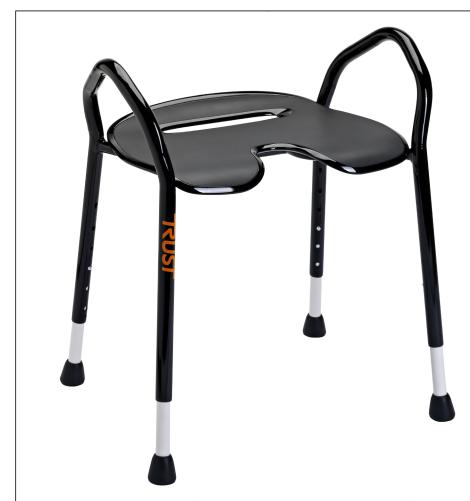

## Let's Enjoy

Shower chair

Black Art. No. LEN101 White Art. No. LEN201 Ice Blue Art. No. LEN301 Copper Art. No. LEN401

Let's Enjoy is a new shower chair in a modern design intended for use in the shower or the bathroom. The chair features a beautiful and stable construction for safe and secure use. The legs are easy to adjust to desired height with one easy motion. The chair is intended for intimate cleaning.

Let's Enjoy is adjustable from 42 to 53 cm. The height is is adjusted by pressing the buttons on the legs and pulling the lower legs to the desired positions, after which the buttons will be locked in place in the adjustment holes.

## Technical specifications:

Tested according to ISO 12182:2012 Max. user weight 150 kg

Adjustable height 42 – 53 cm Weight 2.4 kg

Material:

Seat ABS
Tube frame Aluminum
Feat TPF